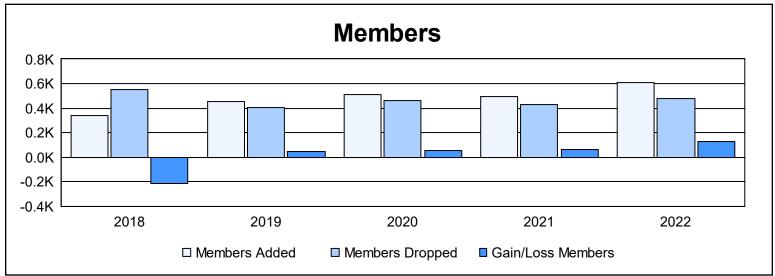

District 308 A1 As of June 2022 Cumulative

| Year      | New<br>Clubs | Dropped<br>Clubs | Gain/<br>Loss<br>Clubs | New<br>Members | Charter<br>Members | Reinstate<br>Members | Transfer<br>Members | Total<br>Member<br>Added | Total<br>Members<br>Dropped | Gain/<br>Loss<br>Members |
|-----------|--------------|------------------|------------------------|----------------|--------------------|----------------------|---------------------|--------------------------|-----------------------------|--------------------------|
| 2017-2018 | 4            | 6                | -2                     | 219            | 100                | 17                   | 7                   | 343                      | 554                         | -211                     |
| 2018-2019 | 6            | 4                | 2                      | 272            | 155                | 20                   | 7                   | 454                      | 404                         | 50                       |
| 2019-2020 | 6            | 2                | 4                      | 295            | 167                | 37                   | 12                  | 511                      | 459                         | 52                       |
| 2020-2021 | 5            | 4                | 1                      | 280            | 159                | 48                   | 8                   | 495                      | 430                         | 65                       |
| 2021-2022 | 8            | 0                | 8                      | 293            | 281                | 27                   | 4                   | 605                      | 480                         | 125                      |
| Average   | 6            | 3                | 3                      | 272            | 172                | 30                   | 8                   | 482                      | 465                         | 16                       |